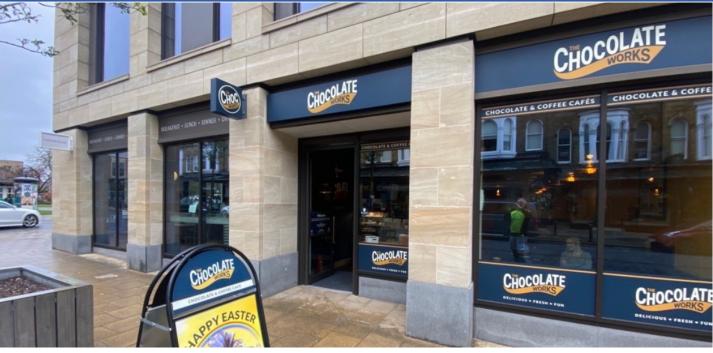

#### Location

Prominently located on Station Parade in central Harrogate and beneath the successful 'Everyman' cinema. Occupiers in the immediate vicinity include Cote Brasserie, Estabulo, Pizza Express, Yo Sushi and F45. Harrogate train station is situated approximately 100 metres to the North.

## Description

Partially fitted to a high quality and arranged over ground floor. Situated within Westgate House – an attractive and modern scheme in Harrogate town centre. Benefits from existing extraction and air conditioning.