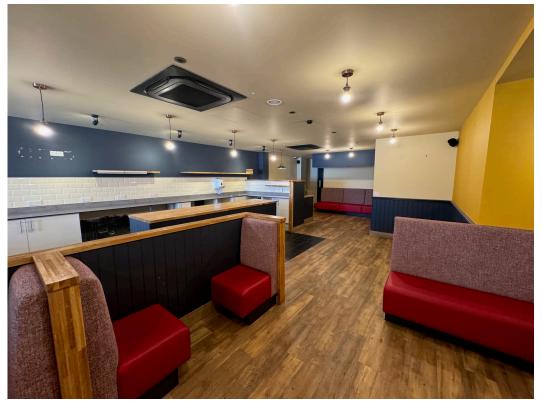

## Description

Partially fitted to a high quality and arranged over ground floor. Situated within Westgate House – an attractive and modern scheme in Harrogate town centre. Benefits from existing extraction and air conditioning.

External seating available subject to Landlord consent.