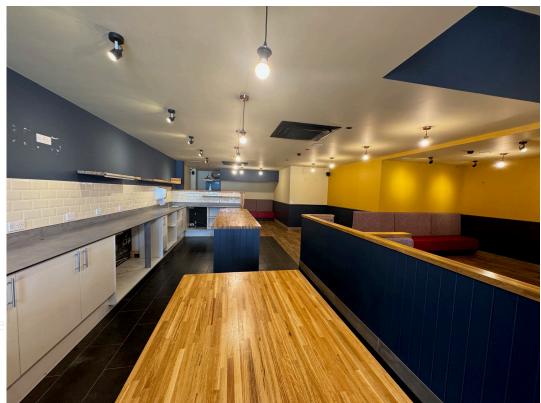

## Description

Partially fitted to a high quality and arranged over ground floor. Situated within Westgate House – an attractive and modern scheme in Harrogate town centre. Benefits from existing extraction and air conditioning.

External seating available subject to Landlord consent.

### Accommodation

The Unit has been measured to a Gross Internal Area of 1,237 sq ft (115 sqm) all at ground floor.