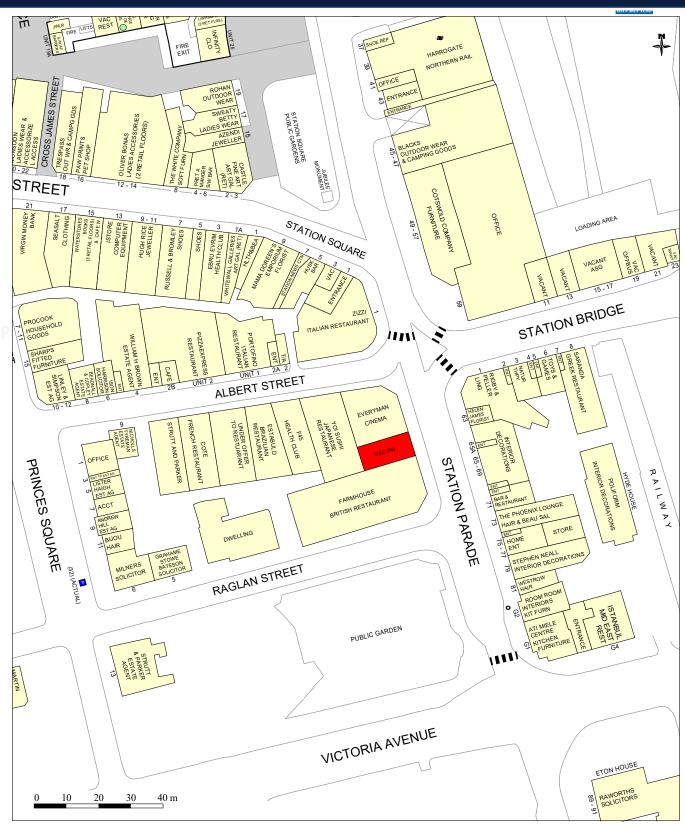

#### Location

Prominently located on Station Parade in central Harrogate and beneath the successful 'Everyman' cinema. Occupiers in the immediate vicinity include Cote Brasserie, Estabulo, Pizza Express, Yo Sushi and F45. Harrogate train station is situated approximately 100 metres to the North.