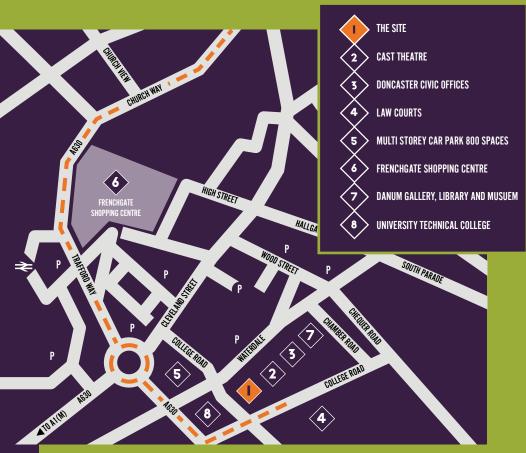

# THE LOCATION

THE CIVIC AND CULTURAL QUARTER IS LOCATED WITHIN DONCASTER CITY CENTRE

- 5 minutes walk from Doncaster main shopping centre and railway station.
- Excellent links with the A630.
- MSCP 1 minute walk from the CCQ.