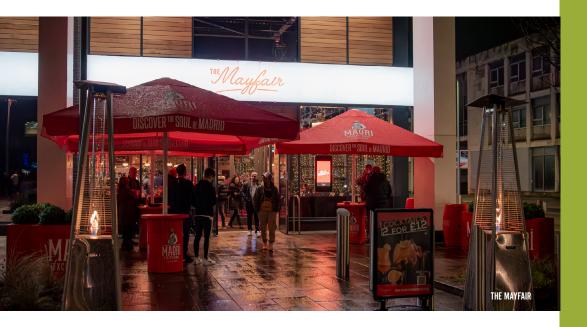

#### **EXTERNAL AREAS**

Up to 9 metre external areas

CCQ offers extensive external seating areas which extend 9 metres<sup>†</sup> out from the front of the units. Tenants will be able to modify these areas to create exciting and attractive external venues in a time where outside seating is more important than ever. Subject to appropriate consents.

6 SCREEN
SAVOY CINEMA
OPEN &
TRADING

**EXTENSIVE 9 METRE DEEP EXTERNAL SEATING AREA**†