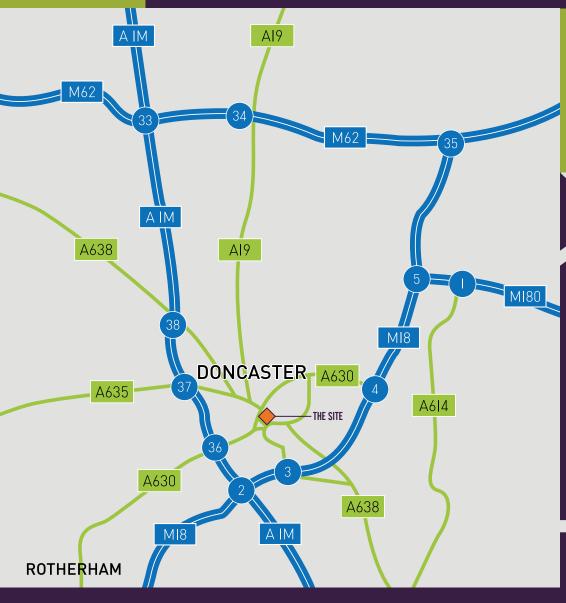

# THE LOCATION

THE CIVIC AND CULTURAL QUARTER IS LOCATED WITHIN DONCASTER CITY CENTRE

- 5 minutes walk from Doncaster main shopping centre and railway station.
- Excellent links with the A630.
- MSCP 1 minute walk from the CCQ.