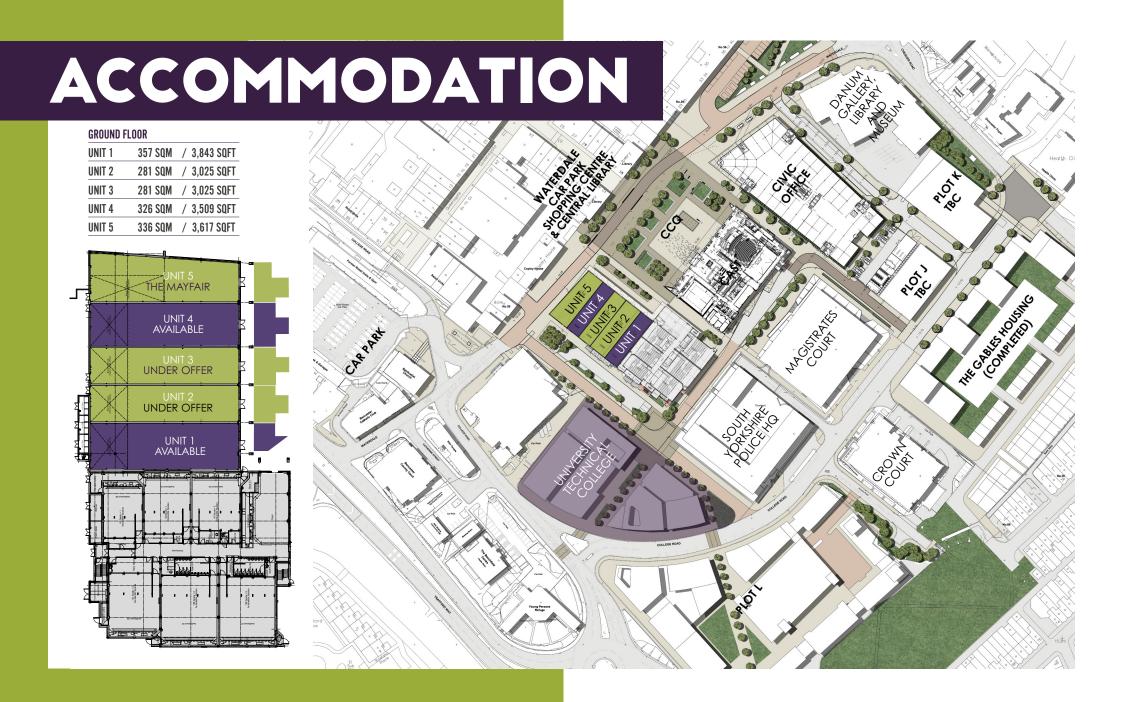

# THE OPPORTUNITY

THE LEISURE SCHEME COMPRISES 5 HIGHLY PROMINENT RESTAURANT/BAR UNITS EXTENDING TO A TOTAL OF 17,000 SQ FT (GIA).

THE UNITS ARE HIGHLY FLEXIBLE AND ARE ABLE TO ACCOMMODATE OCCUPIER REQUIREMENTS FROM 2,000 SQ FT UPWARDS.

2 UNITS NE