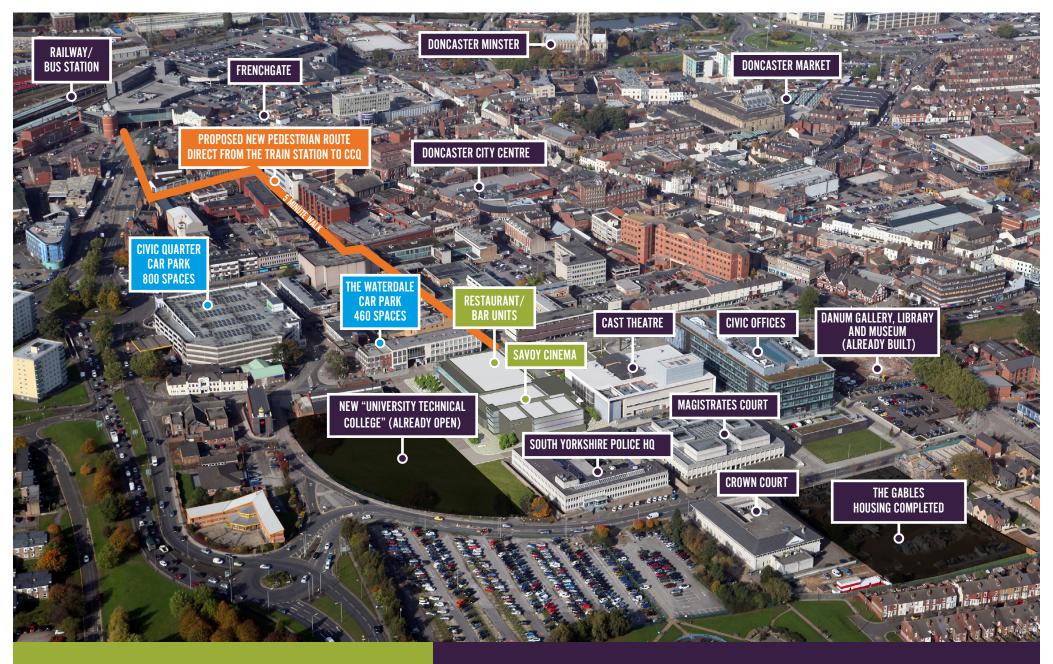

# THE LOCATION

THE CIVIC AND CULTURAL QUARTER IS LOCATED WITHIN DONCASTER CITY CENTRE

- 5 minutes walk from Doncaster main shopping centre and railway station.
- Excellent links with the A630.
- MSCP 1 minute walk from the CCQ.

## R 8 GOOD REASONS TO OPEN A RESTAURANT OR BAR AT CCQ:

- A major new 5 storey, 160,000 sq ft Grade A Civic Office accommodating circa 2,600 staff, built and occupied.
- Cast 820 seat state of the art theatre. Open 7 days a week.
   On average CAST welcomes over 100,000 visitors per annum. (www.castindoncaster.com)
- 6 screen cinema operated by Savoy adjacent to the restaurant units and Cast Theatre on Sir Nigel Gresley Square. Attracting 170,000 per annum.
- Major events in the square throughout the year the square can accommodate up to 12,000 at any one given time.
- Civic Quarter Multi-Storey Car Park providing over 800 ESPA & Park Mark accredited spaces.
- Art gallery, museum and library has all been consolidated with new building adjacent to civic offices. attracting 170,000 visitors annually.
- New "University Technical College" with 700 14-19 year olds, open now.
- The Gables 100 contemporary family homes have been constructed within the CCO regeneration area, a short walk from the proposed leisure development.