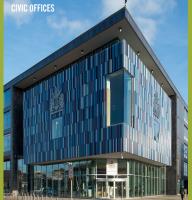

## R 8 GOOD REASONS TO OPEN A RESTAURANT OR BAR AT CCQ:

- A major new 5 storey, 160,000 sq ft Grade A Civic Office accommodating circa 2,600 staff, built and occupied.
- Cast 820 seat state of the art theatre. Open 7 days a week.
   On average CAST welcomes over 100,000 visitors per annum. (www.castindoncaster.com)
- 6 screen cinema operated by Savoy adjacent to the restaurant units and Cast Theatre on Sir Nigel Gresley Square. Attracting 170,000 per annum.
- Major events in the square throughout the year the square can accommodate up to 12,000 at any one given time.
- Civic Quarter Multi-Storey Car Park providing over 800 ESPA & Park Mark accredited spaces.
- Art gallery, museum and library has all been consolidated with new building adjacent to civic offices. attracting 170,000 visitors annually.
- New "University Technical College" with 700 14-19 year olds, open now.
- The Gables 100 contemporary family homes have been constructed within the CCO regeneration area, a short walk from the proposed leisure development.