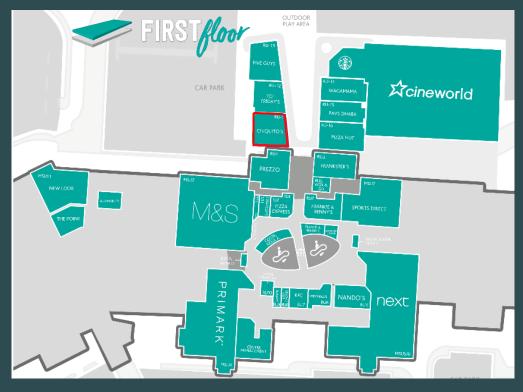

### **UNIT RU11 (Former Chiquito)**



# WHITE ROSE white rose SHOPPING CENTRE

### Leeds



£108

avg. retail spend

4,800

free parking spaces

11 million

annual footfall

108 minutes

avg. dwell time

11 screen

Cineworld with IMAX and Screen

830,000 sqft

total lettable area





### UNIT plan



## Unit details and occupational costs

Rent: On application

Service charge: On application

Insurance: On application

Rates payable: £69,632 pa

GIA: 4,643 sq ft

Ground Floor: 3,569 sq ft

Mezzanine: 1,074 sq ft

EPC: B

Terms: Negotiable

### — F&B letting agents



### RICHARD SHUTTLEWORTH

+44 (0)1132031132

rs@pudneyshuttleworth.co.uk

### NICKFERRIS

+44 (0)113 2355219 Nick.ferris@eu.jll.com

### TOMHODGSON

+44 (0)113 2031133

th@pudneyshuttleworth.co.uk

### MATT JACKSON

+44 (0)113 2616225 Matt.jackson@eu.jll.com

### WILLHEPPLEWHITE

+44 (0)7846 006790 wh@pudneysuttleworth.co.uk





Misrepresentation Act 1967: Time Retail/JLL/Pudney Shuttleworth for themselves and for the vendors or lessors of this property whose agents they are, give notice that: (i) The p