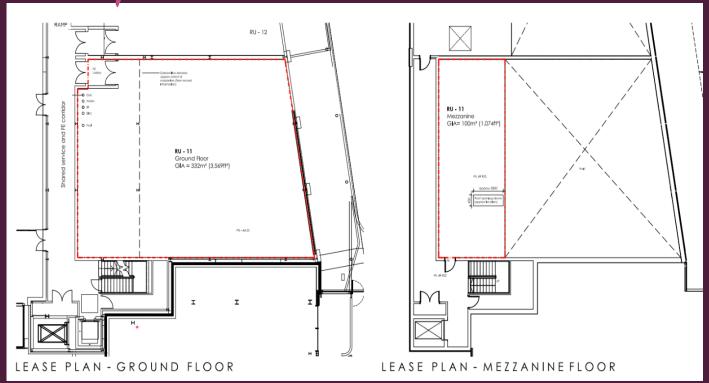

### UNIT plan

## Unit details and occupational costs

Rent: On application

Service charge: On application

Insurance: On application

Rates payable: £69,632 pa

GIA: 4,643 sq ft

Ground Floor: 3,569 sq ft

Mezzanine: 1,074 sq ft