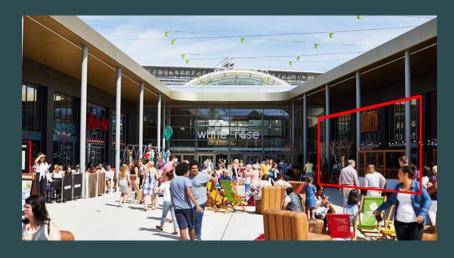

### **UNIT RU11 (Former Chiquito)**

# WHITE ROSE white rose SHOPPING CENTRE

### Leeds

£108

avg. retail spend

4,800

free parking spaces

11 million

annual footfall

108 minutes