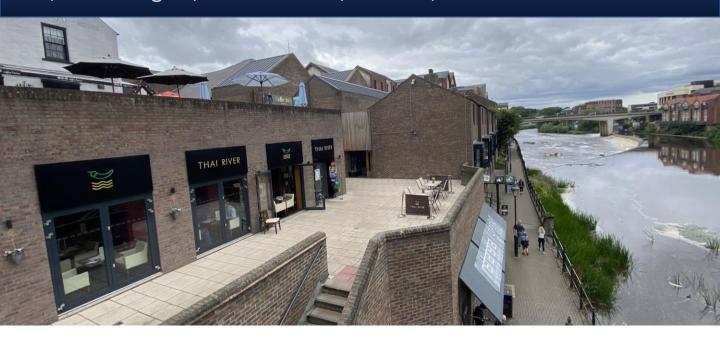

This prominent unit is situated in the successful Riverwalk scheme and benefits from a view overlooking the River Wear. Neighbouring occupiers include TGI Friday's, Odeon Luxe Cinema, Turtle Bay, Cosy Club, Pizza Punks, Estabulo and many more.

## Description

This fitted waterside unit comprises a trading area and bar over a single level, with an additional bar and seating area to the rear.

Significant riverside external seating is available subject to necessary consents.