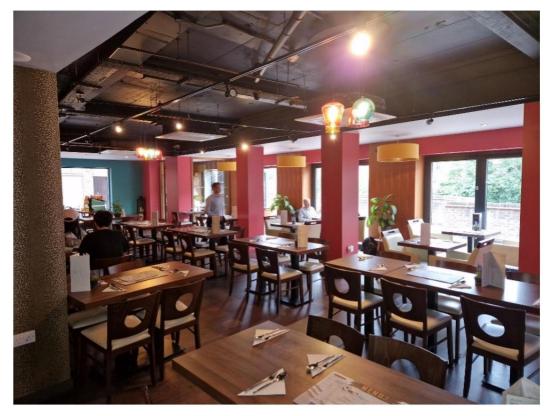

## Description

This fitted waterside unit comprises a trading area and bar over a single level, with an additional bar and seating area to the rear.

Significant riverside external seating is available subject to necessary consents.