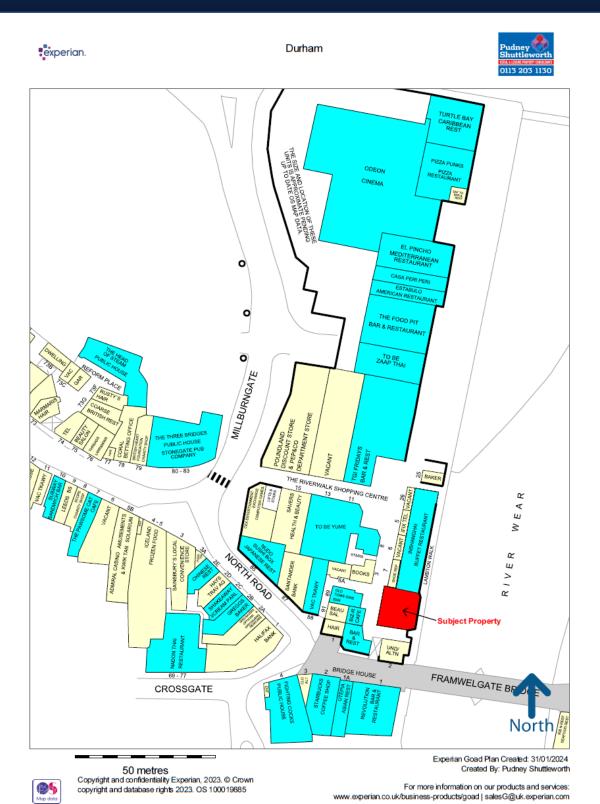

This prominent unit is situated in the successful Riverwalk scheme and benefits from a view overlooking the River Wear. Neighbouring occupiers include TGI Friday's, Odeon Luxe Cinema, Turtle Bay, Cosy Club, Pizza Punks, Estabulo and many more.

#### Accommodation

The unit extends to an approximate Gross Internal Area of 2,402 sq ft over a single level plus the river-facing external seating area.