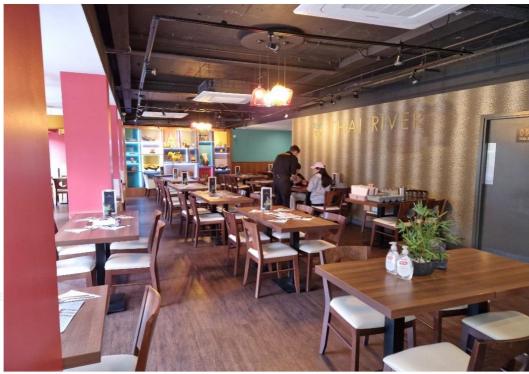

## Description

This fitted waterside unit comprises a trading area and bar over a single level, with an additional bar and seating area to the rear.

Significant riverside external seating is available subject to necessary consents.