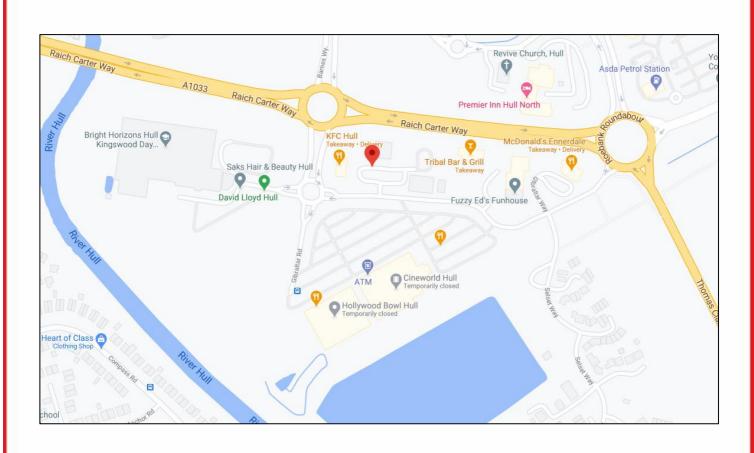

## **LOCATION**

**Kingswood Leisure Park** is located around 4 miles north of Hull city centre and 7 miles south east of Beverley, close to Kingswood Retail Park, a large Asda food store and the large residential areas of Kingswood, Bransholme and Sutton.

The subject unit is a former Chiquito's restaurant with a shared car park with KFC and Frankie & Benny's. Close by are Nando's, Tribal, Papas Fish & Chips, McDonalds, Cineworld, Hollywood Bowl, David Lloyd Sports & Tennis Centre, Premier Inn and Next Home.