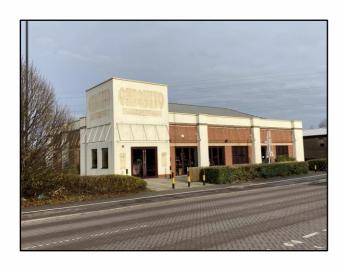

The subject unit is a former Chiquito's restaurant with a shared car park with KFC and Frankie & Benny's. Close by are Nando's, Tribal, Papas Fish & Chips, McDonalds, Cineworld, Hollywood Bowl, David Lloyd Sports & Tennis Centre, Premier Inn and Next Home.

## **DESCRIPTION**

The premises extend in total to 4,200 sq ft and provides the following gross internal floor areas:

Main area 330 sq m 3,553 sq ft Extension 60 sq m 647 sq ft