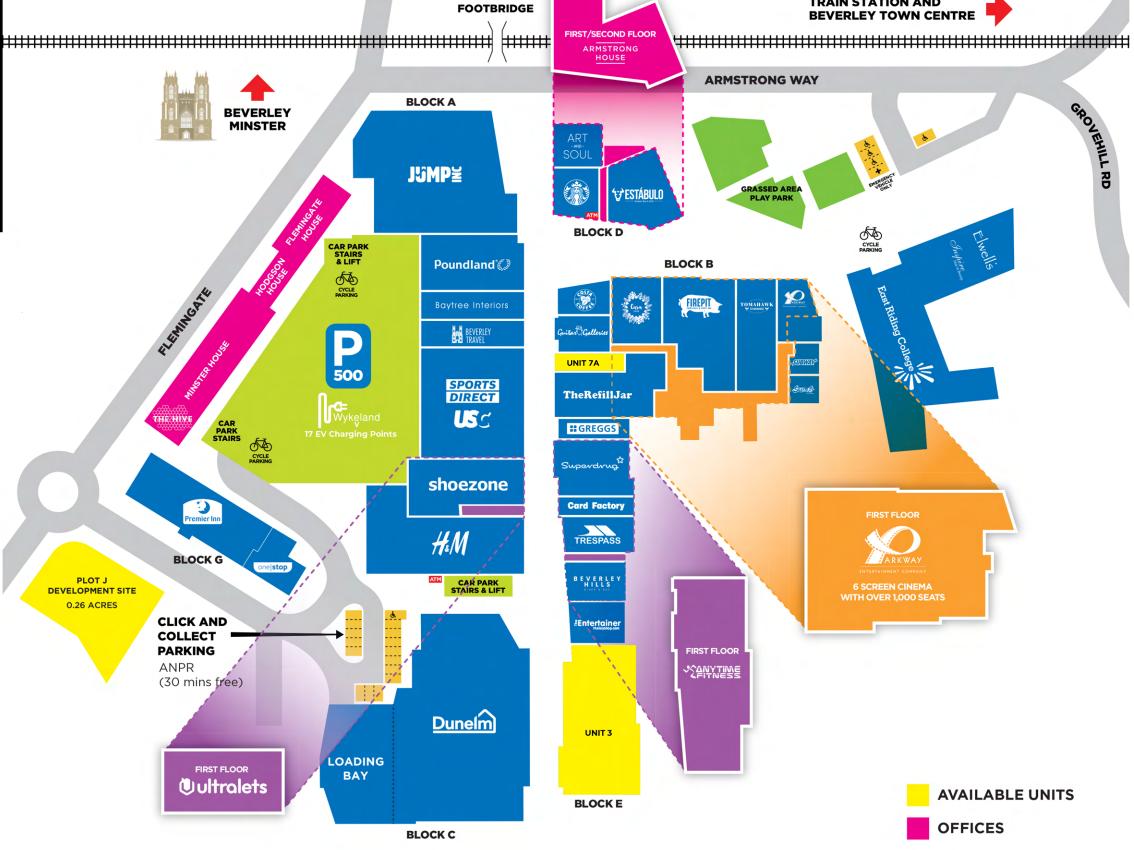

## UNITS AVAILABLE

#### **BLOCK B**

UNIT 7A - GF 855 SQ.FT - Retail/Leisure

#### **BLOCK E**

UNIT 3 - GF 10,286 SQ.FT - Retail/Leisure FF 3.712 SO.FT - Store

Other opportunities, including pop-ups, in Retail/ Restaurant/Leisure may be available. Please speak to our agents

- 160,000 SQ.FT Retail and Leisure Destination
- 41,000 SQ.FT Two storey Dunelm Homeware Superstore
- 25,000 SQ.FT Office campus including coworking space The Hive
- 6 Screen Parkway Cinema
- 80 Bed Premier Inn
- East Riding College Campus With 2500 students
- Catchment of 640,000 With £1.3bn of available spend
- JUMP Inc Leisure Arena
- 500 Space Car Park / 17 EV Chargers
- 2,000 new homes under construction within 10 mins walk of Flemingate
- Plot J Development Site Enquiries welcome - Retail/Leisure