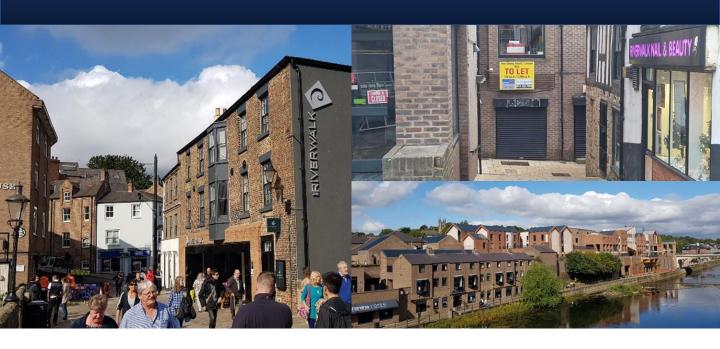

Riverwalk is a £30million retail and leisure destination anchored by an Odeon Luxe Cinema, with occupiers including Cosy Club, Turtle Bay, and Friday's. It is also home to Durham's largest car park - 500 spaces.

## Description

This former retail unit is in a set back position off North Road and is **situated adjacent to Result Fitness Gym** and may therefore appeal to health and well being service providers or retailers.