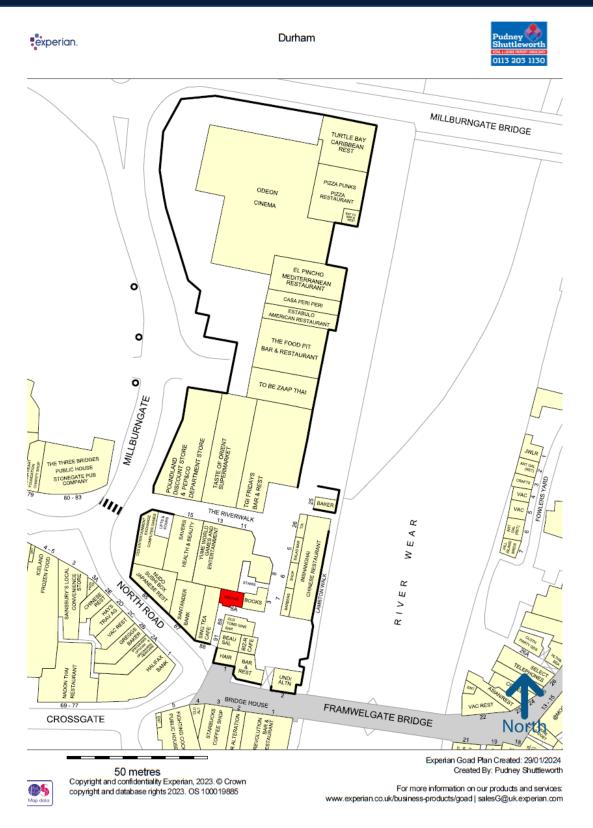

Riverwalk is a £30million retail and leisure destination anchored by an Odeon Luxe Cinema, with occupiers including Cosy Club, Turtle Bay, and Friday's. It is also home to Durham's largest car park - 500 spaces.

## Description

This former retail unit is in a set back position off North Road and is **situated adjacent to Result Fitness Gym** and may therefore appeal to health and well being service providers or retailers.