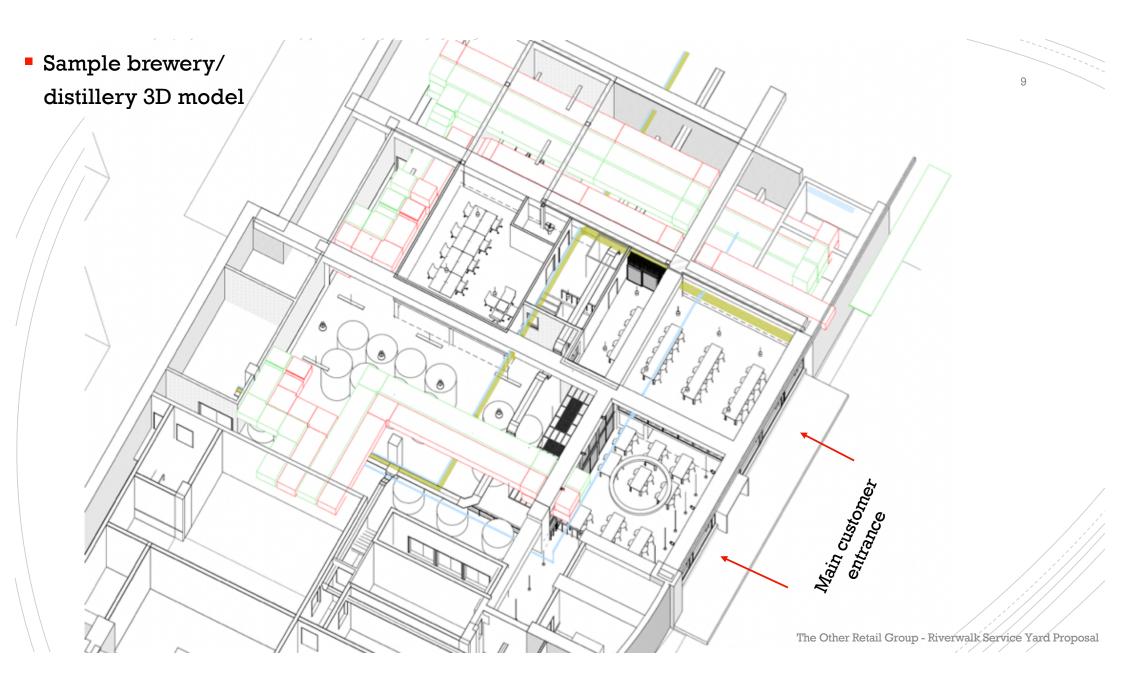

within Durham city centre.
- There is an opportunity for a complementary destination leisure operator to link with the leisure footfall generated by these operators and provide a further leisure dimension at Riverwalk.
- A significant 5,920 sqft area of the service yard (which previously served retail tenants) is now available for a wide number of uses and we are inviting interest with a view to an early 2023 opening"

## SERVICE YARD FLOOR PLAN











- With the reduced usage of the service yard due to a smaller number of retail units, an area of circa 5,920 sqft can be formed. This can be a closed area or an open industrial style space.
- Its connectivity to The Riverwalk can be assisted with signage



## Existing site plan





## SAMPLE BREWERY/ DISTERILLERY GROUND FLOOR PLAN