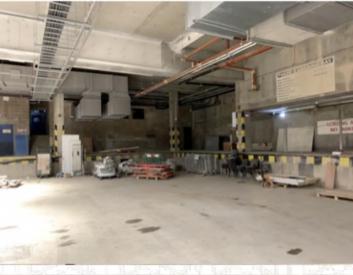

## SERVICE YARD FLOOR PLAN

- With the reduced usage of the service yard due to a smaller number of retail units, an area of circa 5,920 sqft can be formed. This can be a closed area or an open industrial style space.
- Its connectivity to The Riverwalk can be assisted with signage