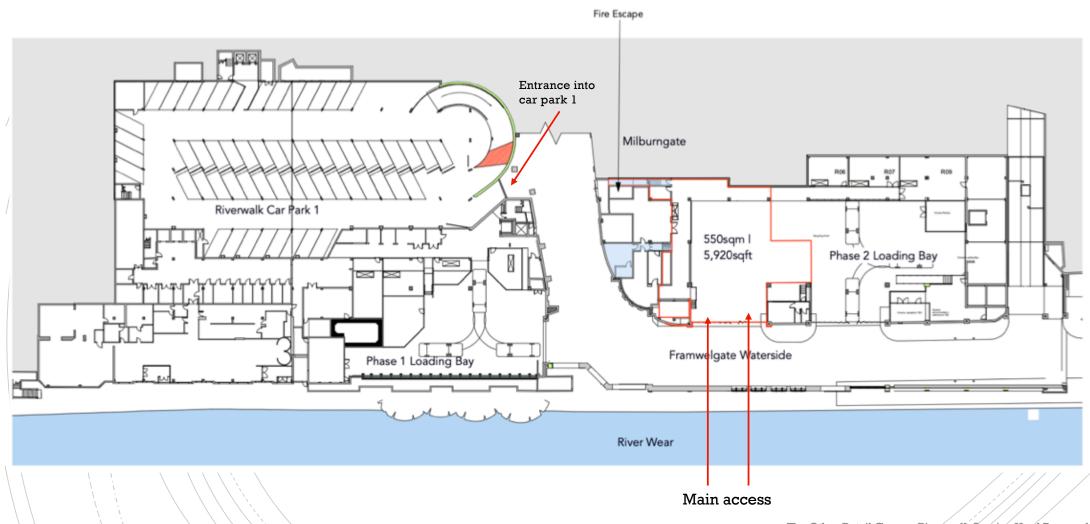

## SERVICE YARD FLOOR PLAN

- With the reduced usage of the service yard due to a smaller number of retail units, an area of circa 5,920 sqft can be formed. This can be a closed area or an open industrial style space.
- Its connectivity to The Riverwalk can be assisted with signage

## Existing site plan