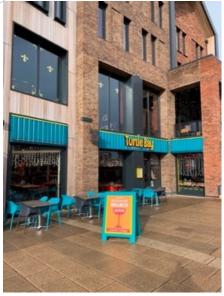

## POTENTIAL USAGE THE YARD THE RIVERWALK DURHAM

- Following the raft of successful lettings to Odeon Cinema, Turtle Bay, Cosy Club, Pizza Punks, Estabulo, The Confessional and Casa Peri Peri Riverwalk is set to become the dominant leisure location within Durham city centre.
- There is an opportunity for a complementary destination leisure operator to link with the leisure footfall generated by these operators and provide a further leisure dimension at Riverwalk.
- A significant 5,920 sqft area of the service yard (which previously served retail tenants) is now available for a wide number of uses and we are inviting interest with a view to an early 2023 opening"