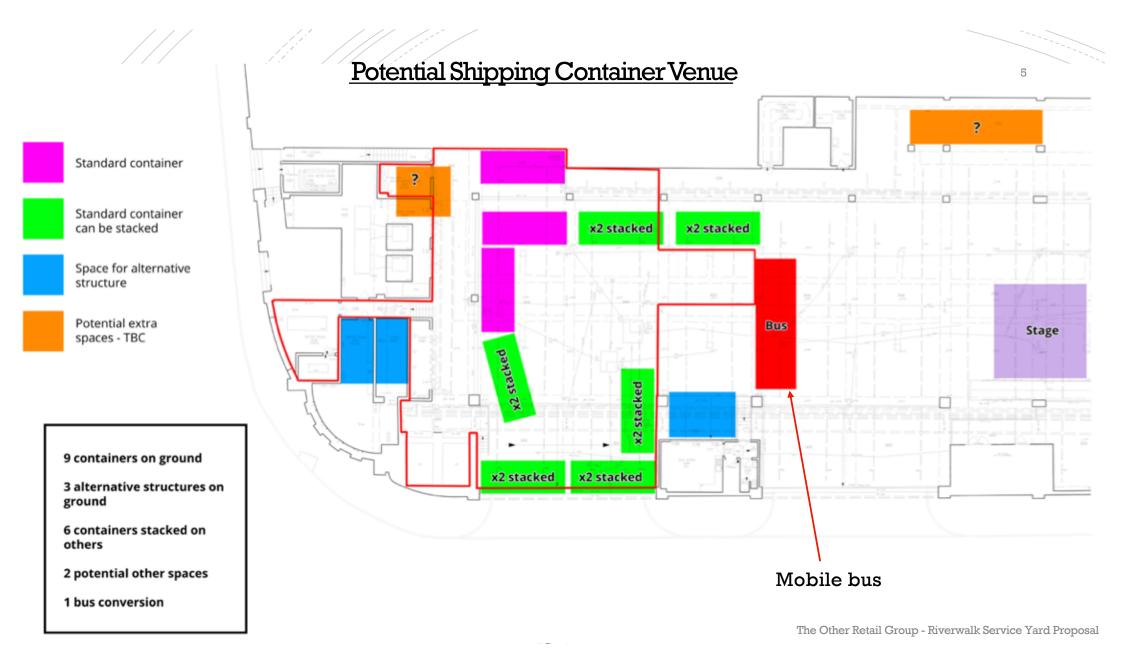

## POTENTIAL USAGE THE YARD THE RIVERWALK DURHAM

- Following the raft of successful lettings to Odeon Cinema, Turtle Bay, Cosy Club, Pizza Punks, Estabulo, The Confessional and Casa Peri Peri Riverwalk is set to become the dominant leisure location within Durham city centre.
- There is an opportunity for a complementary destination leisure operator to link with the leisure footfall generated by these operators and provide a further leisure dimension at Riverwalk.
- A significant 5,920 sqft area of the service yard (which previously served retail tenants) is now available for a wide number of uses and we are inviting interest with a view to an early 2023 opening"

## SERVICE YARD FLOOR PLAN

- With the reduced usage of the service yard due to a smaller number of retail units, an area of circa 5,920 sqft can be formed. This can be a closed area or an open industrial style space.
- Its connectivity to The Riverwalk can be assisted with signage