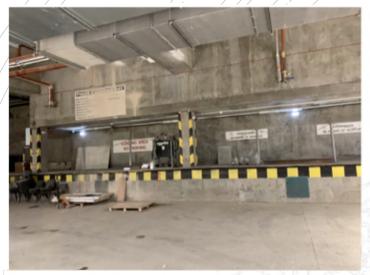

## SERVICE YARD FLOOR PLAN

- With the reduced usage of the service yard due to a smaller number of retail units, an area of circa 5,920 sqft can be formed. This can be a closed area or an open industrial style space.
- Its connectivity to The Riverwalk can be assisted with signage