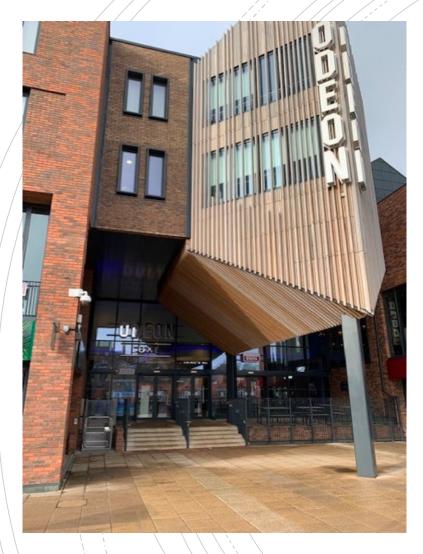

## POTENTIAL USAGE THE YARD THE RIVERWALK DURHAM

- Following the raft of successful lettings to Odeon Cinema, Turtle Bay, Cosy Club, Pizza Punks, Estabulo, The Confessional and Casa Peri Peri Riverwalk is set to become the dominant leisure location within Durham city centre.
- There is an opportunity for a complementary destination leisure operator to link with the leisure footfall generated by these operators and provide a further leisure dimension at Riverwalk.
- A significant 5,920 sqft area of the service yard (which previously served retail tenants) is now available for a wide number of uses and we are inviting interest with a view to an early 2023 opening"