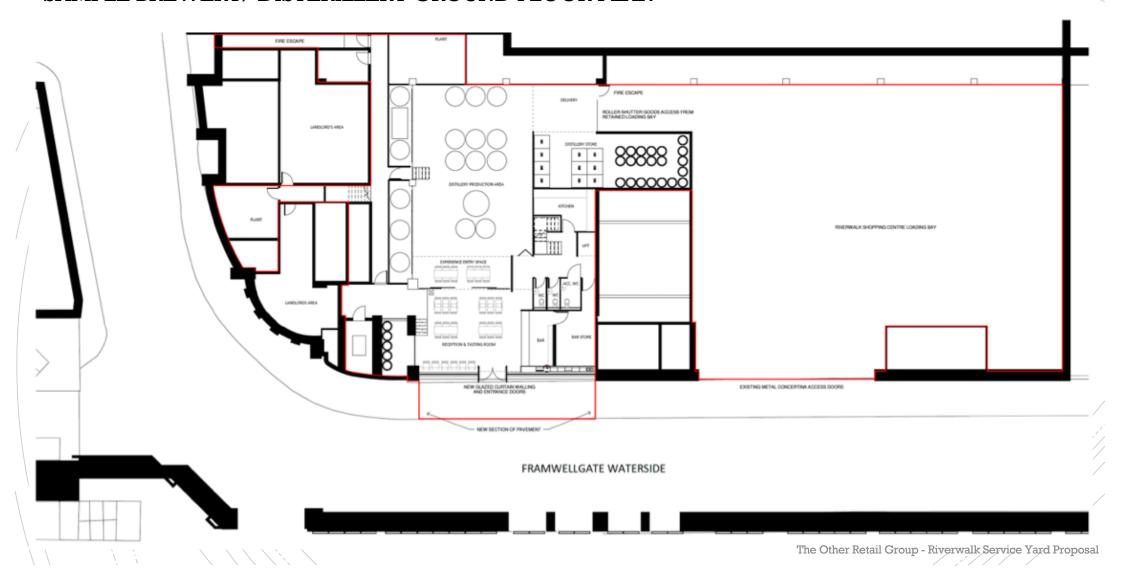

on within Durham city centre.
- There is an opportunity for a complementary destination leisure operator to link with the leisure footfall generated by these operators and provide a further leisure dimension at Riverwalk.
- A significant 5,920 sqft area of the service yard (which previously served retail tenants) is now available for a wide number of uses and we are inviting interest with a view to an early 2023 opening"

## SERVICE YARD FLOOR PLAN











- With the reduced usage of the service yard due to a smaller number of retail units, an area of circa 5,920 sqft can be formed. This can be a closed area or an open industrial style space.
- Its connectivity to The Riverwalk can be assisted with signage



## Existing site plan





## SAMPLE BREWERY/ DISTERILLERY GROUND FLOOR PLAN