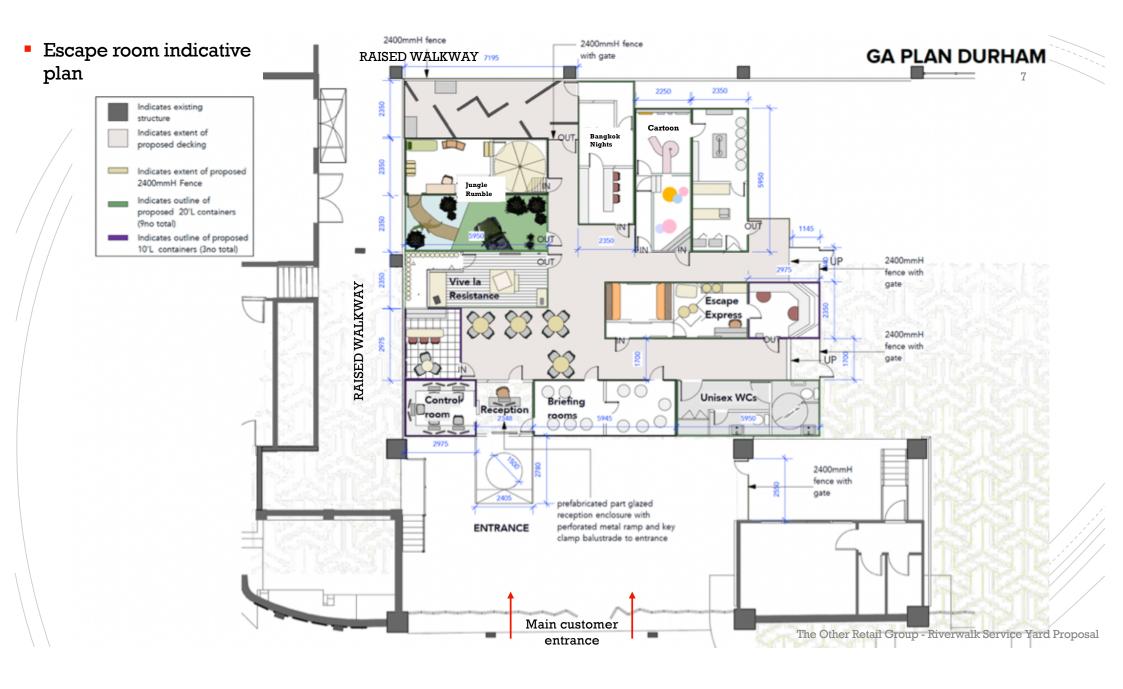

iverwalk is set to become the dominant leisure location within Durham city centre.
- There is an opportunity for a complementary destination leisure operator to link with the leisure footfall generated by these operators and provide a further leisure dimension at Riverwalk.
- A significant 5,920 sqft area of the service yard (which previously served retail tenants) is now available for a wide number of uses and we are inviting interest with a view to an early 2023 opening"

## SERVICE YARD FLOOR PLAN











- With the reduced usage of the service yard due to a smaller number of retail units, an area of circa 5,920 sqft can be formed. This can be a closed area or an open industrial style space.
- Its connectivity to The Riverwalk can be assisted with signage



## Existing site plan





## SAMPLE BREWERY/ DISTERILLERY GROUND FLOOR PLAN