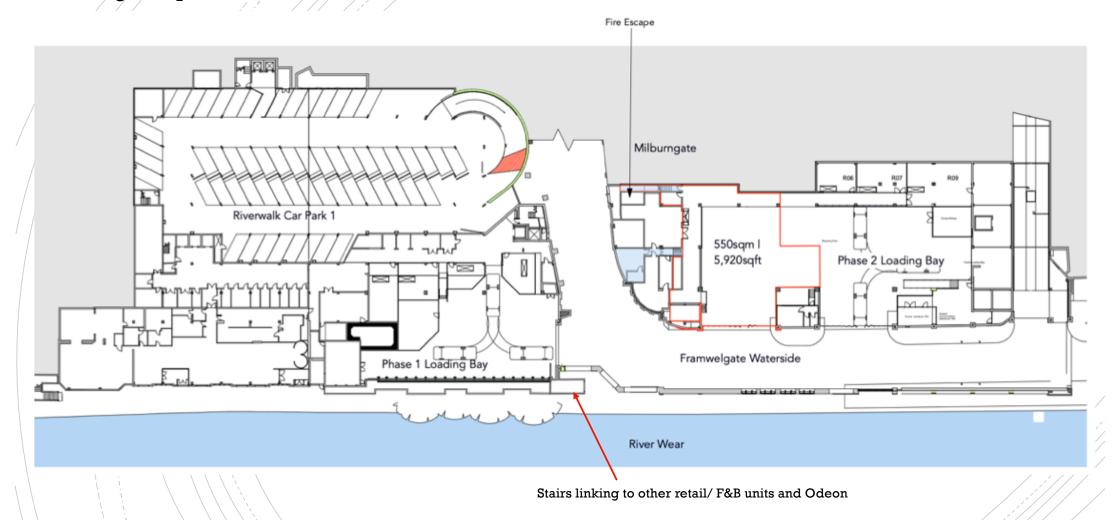

Riverwalk is set to become the dominant leisure location within Durham city centre.
- There is an opportunity for a complementary destination leisure operator to link with the leisure footfall generated by these operators and provide a further leisure dimension at Riverwalk.
- A significant 5,920 sqft area of the service yard (which previously served retail tenants) is now available for a wide number of uses and we are inviting interest with a view to an early 2023 opening"

## SERVICE YARD FLOOR PLAN











- With the reduced usage of the service yard due to a smaller number of retail units, an area of circa 5,920 sqft can be formed. This can be a closed area or an open industrial style space.
- Its connectivity to The Riverwalk can be assisted with signage



## Existing site plan





## SAMPLE BREWERY/ DISTERILLERY GROUND FLOOR PLAN