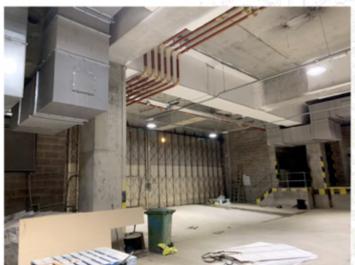

## SERVICE YARD FLOOR PLAN

- With the reduced usage of the service yard due to a smaller number of retail units, an area of circa 5,920 sqft can be formed. This can be a closed area or an open industrial style space.
- Its connectivity to The Riverwalk can be assisted with signage