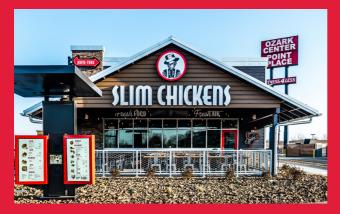

## SITE CRITERIA:

- Seeking drive thru locations across the UK, freehold and leasehold
- On or near retail parks, food stores, or leisure destinations
- 1,400 sqft 2,400 sqft
- 0.4 to 0.5 acre sites to accommodate building and circa 30 car spaces

## WHY CHOOSE SLIM CHICKENS?:

- Fixed price construction option available, managed by Slim Chickens
- Flexible tenure options freehold / leasehold / lease of serviced platform
- Slim Chickens (and all Boparan brands) are CARBON NEUTRAL