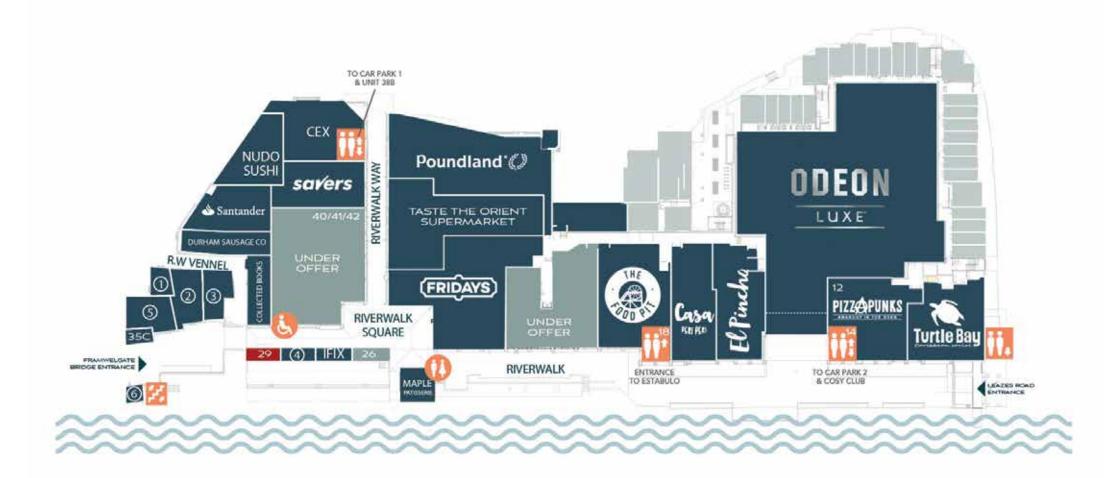

\*source CACI 2017

ODEON

LUXE

16 refurbished SHOP UNITS

## VIBRANT

RESTAURANT MIX national and regional

253 bed STUDENT UNITS

470 covered PARKING SPACES

LET UNDER OFFER TO LET STUDENT LIVING CIRCULATION CORES

UNDER OFFER

STUDENT LIVING

CIRCULATION CORES