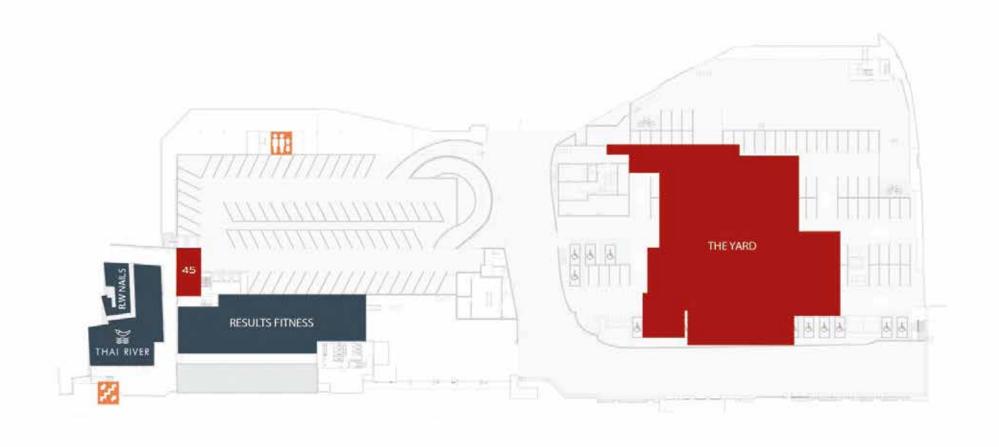

PLANS LOWER FLOOR

Unit 45 The Yard 680 sq ft plus basement 530 sq ft

5,834 sq ft

UNDER OFFER

STUDENT LIVING

CIRCULATION CORES