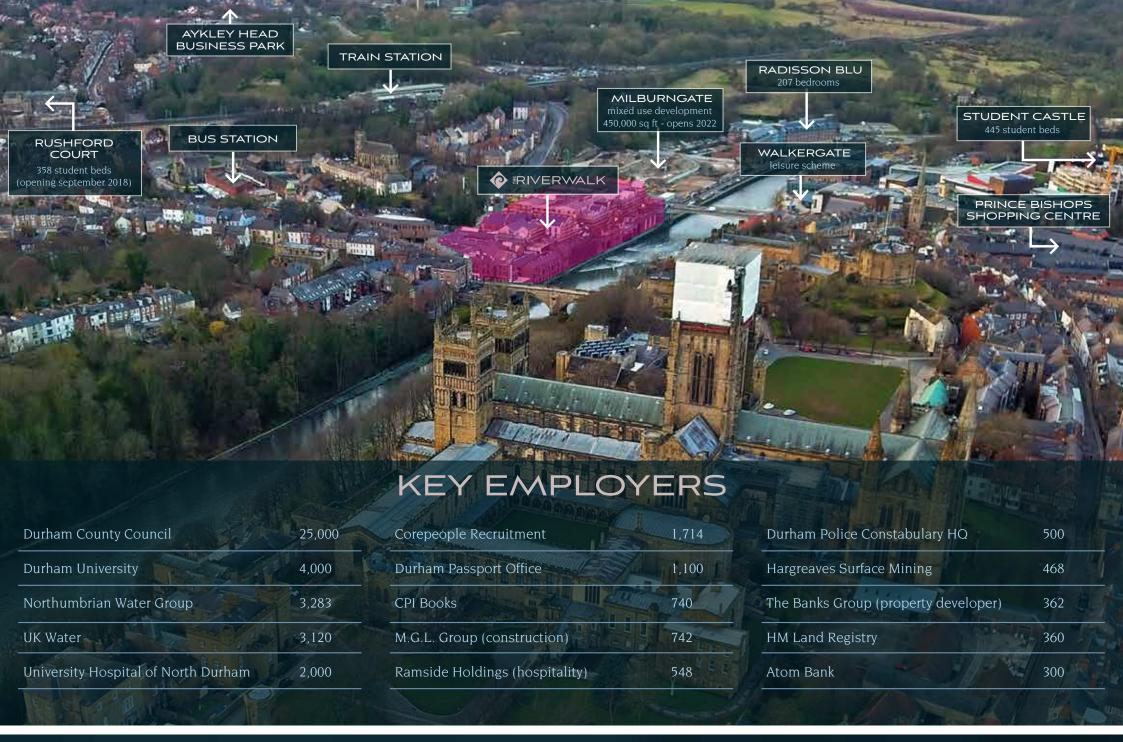

211,000 Residents within Durham's core catchment

**18,000** Students and over 4,000 staff members at Durham University

4.2 Tourists visit the city each year, contributing £198M

600,000 Annual visitors to Durham Cathedral

530,000 Sq ft the amount of city centre retail floor space in Durham (PMA)

£494M Total Comparison Spend by residents\*

£57M Catering Spend Potential 9% greater than UK average\*

37,600 Residents per restaurant.
Unsaturated catering market\*

\*source CACI 2017









ODEON

LUXE

16 refurbished SHOP UNITS

## VIBRANT

RESTAURANT MIX national and regional

253 bed STUDENT UNITS

470 covered PARKING SPACES

























































LET UNDER OFFER TO LET STUDENT LIVING CIRCULATION CORES









UNDER OFFER



STUDENT LIVING

CIRCULATION CORES





PLANS LOWER FLOOR

Unit 45 The Yard 680 sq ft plus basement 530 sq ft

5,834 sq ft





UNDER OFFER



STUDENT LIVING

CIRCULATION CORES







## **ALL ENQUIRIES**



## LEISURE AGENT

RICHARD SHUTTLEWORTH

E: rs@pudneyshuttleworth.co.uk

M: +44 07747 008458