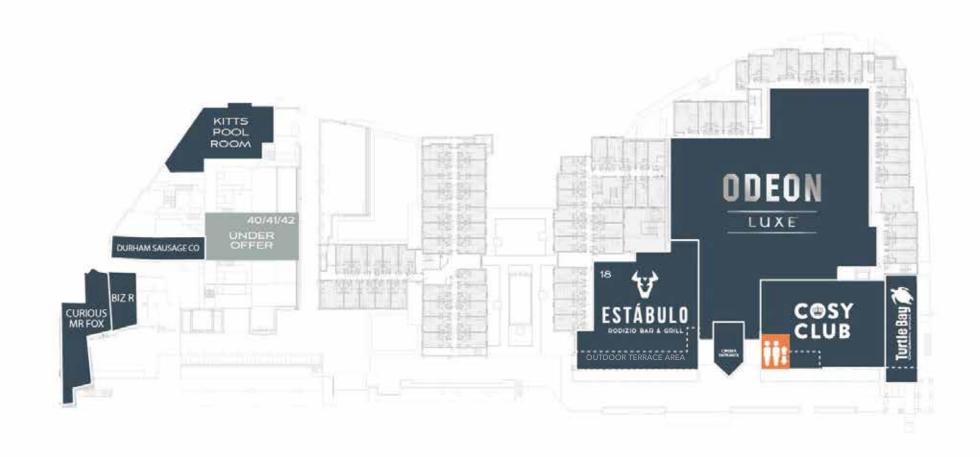

\*source CACI 2017

ODEON

LUXE

16 refurbished SHOP UNITS

## VIBRANT

RESTAURANT MIX national and regional

253 bed STUDENT UNITS

470 covered PARKING SPACES

LET UNDER OFFER TO LET STUDENT LIVING CIRCULATION CORES

UNDER OFFER

STUDENT LIVING

CIRCULATION CORES