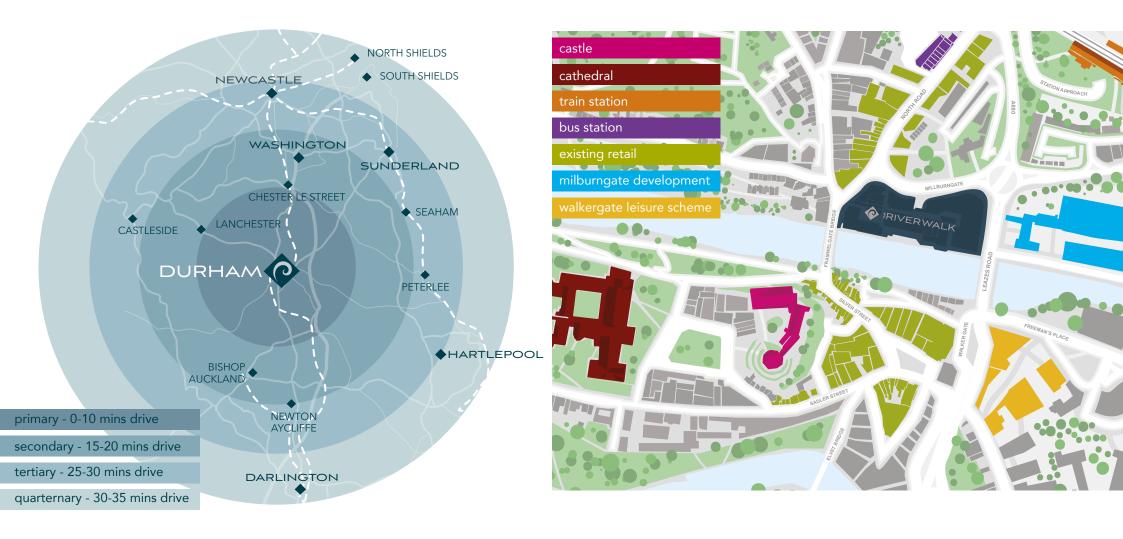

211,000 Residents within Durham's core catchment

**18,000** Students and over 4,000 staff members at Durham University

4.2 Tourists visit the city each year, contributing £198M

600,000 Annual visitors to Durham Cathedral

530,000 Sq ft the amount of city centre retail floor space in Durham (PMA)

£494M Total Comparison Spend by residents\*

£57M Catering Spend Potential 9% greater than UK average\*

37,600 Residents per restaurant.
Unsaturated catering market\*