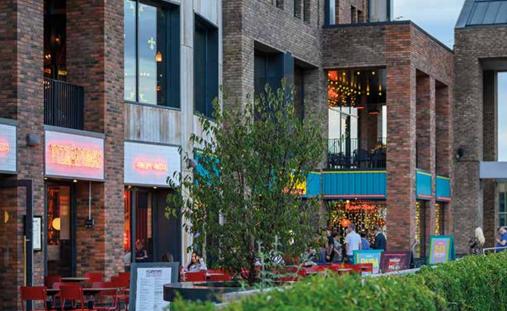

## VIBRANT

RESTAURANT MIX national and regional

253 bed STUDENT UNITS

470 covered PARKING SPACES

LET UNDER OFFER TO LET STUDENT LIVING CIRCULATION CORES

UNDER OFFER

STUDENT LIVING

CIRCULATION CORES