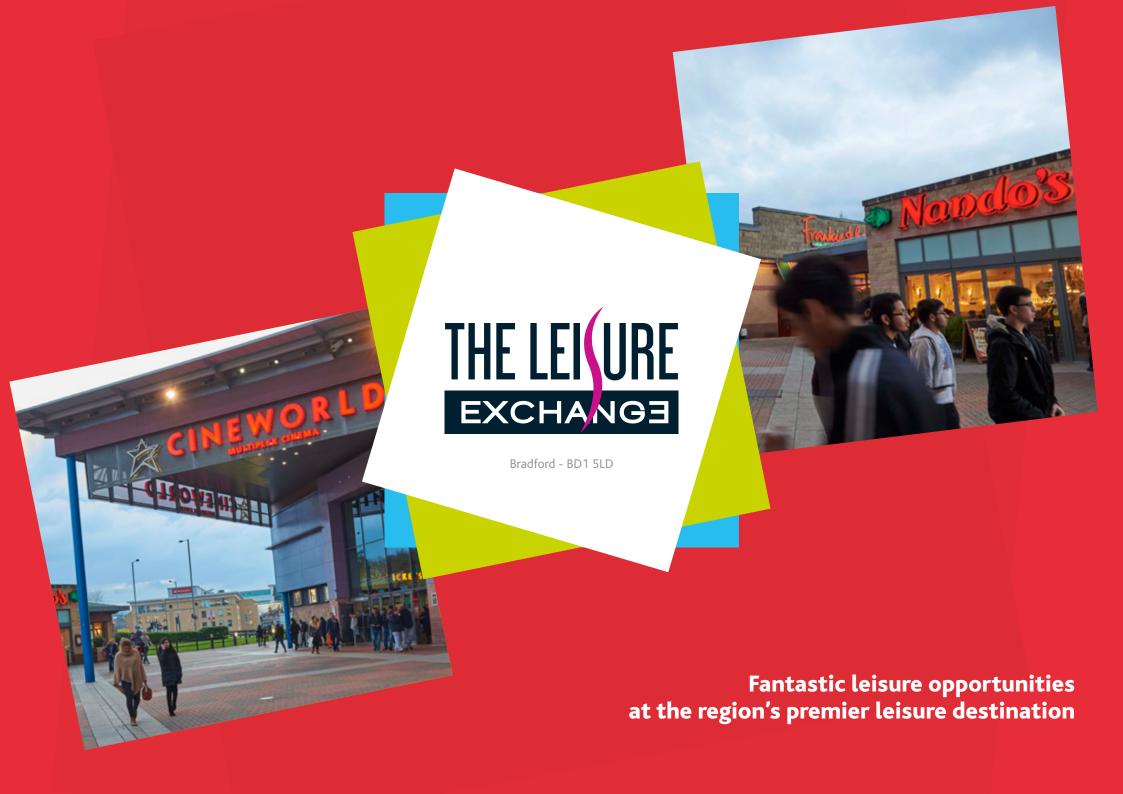

The Leisure Exchange is the region's premier leisure destination situated at the heart of Bradford. It offers high quality leisure accommodation and is home to a number of very well known occupiers including a 16 screen Cineworld multiplex cinema, 24 lane Hollywood bowl, Nando's, Frankie and Benny's and Pizza Hut.