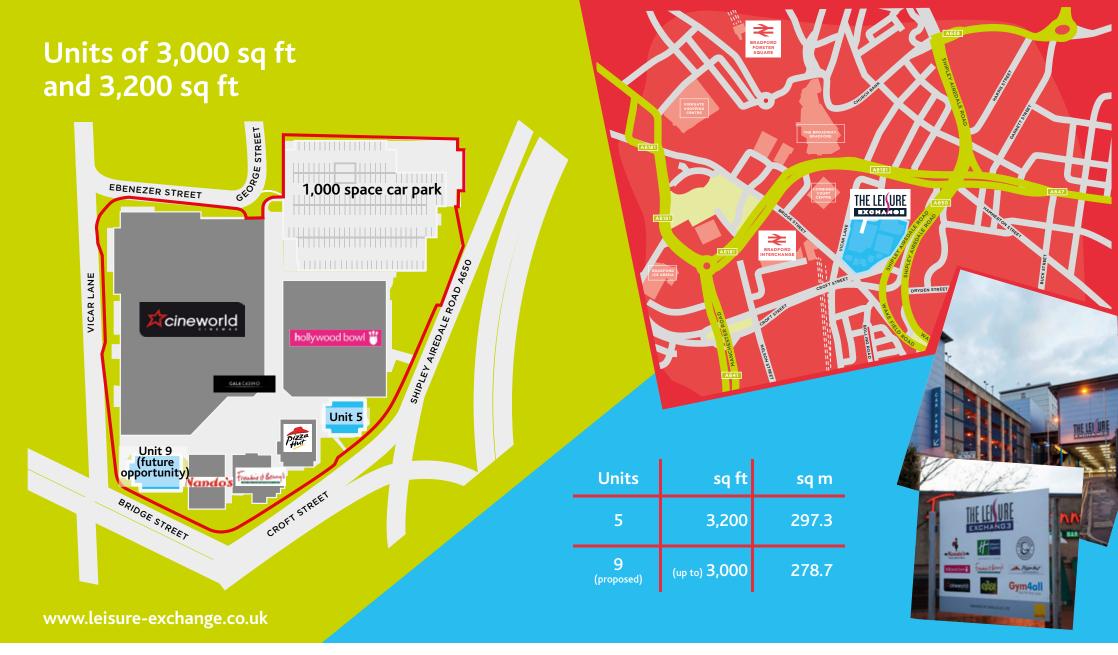

Currently there are 2 units available to let: Unit 9 is a new build A3 unit adjacent to Nando's.

·Unit 5 is situated next door to Pizza Hut and comprises 3,000 sq ft.

16 screen Cineworld multiplex cinema

1,000 space car park

Directly opposite Bradford Transport Interchange (rail & bus)

Short walk from the city centre

Within easy walking distance of Bradford Theatres and Play House

Bradford has risen from 85th to 26th in CACI UK retail rankings